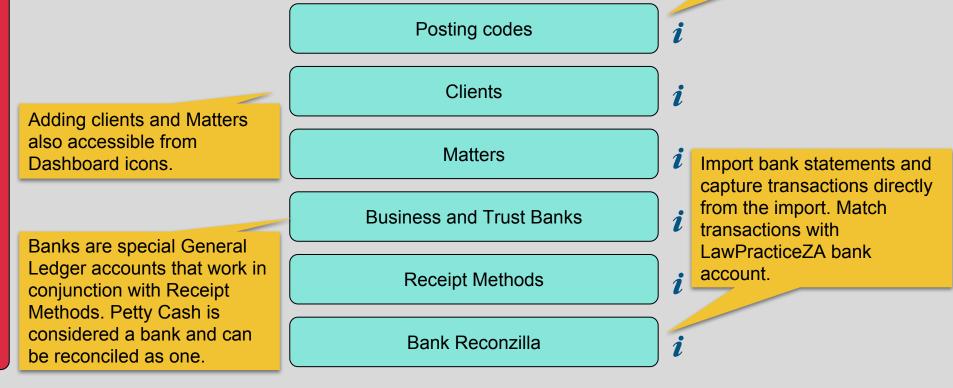

#### www.lawpracticeza.com

| ACTICE                                                                                                                                                                     |                                                | www.lawpracticeza.com                                                                                                                 |
|----------------------------------------------------------------------------------------------------------------------------------------------------------------------------|------------------------------------------------|---------------------------------------------------------------------------------------------------------------------------------------|
| Posted as a Matter Receipt,<br>Trust or Business. Also<br>used when receiving Trust<br>Transfer into firms bank: post<br>against system Trust<br>Transfer Clearing Matter. | Receive monies from a client                   | <i>i</i><br>Also used to post trust<br>transfer payment (to firm):<br>post against system Trust                                       |
|                                                                                                                                                                            | Payment to client / on behalf of client        | <i>i</i> Transfer Clearing Matter.                                                                                                    |
|                                                                                                                                                                            | Invoices from suppliers                        | <i>i</i><br><i>i</i><br><i>i</i><br><i>i</i><br><i>i</i><br><i>i</i><br><i>i</i><br><i>i</i><br><i>i</i><br><i>i</i>                  |
|                                                                                                                                                                            | Pay suppliers                                  | <i>i</i> Client investments.                                                                                                          |
|                                                                                                                                                                            | Business Receipt                               | <i>i</i> LabPracticeZA maintains<br>balances for business, trust<br>and investments for all                                           |
|                                                                                                                                                                            | Business Payment                               | <i>i</i> Matters.                                                                                                                     |
|                                                                                                                                                                            | LPA Section 86(4) Investments /<br>withdrawals | i                                                                                                                                     |
|                                                                                                                                                                            | LPA Section 86(4) interest and charges         | <i>i</i> Automatic trust transfer<br>establishes and updates the<br>amount available for transfer,                                    |
|                                                                                                                                                                            | Trust Transfers                                | to be paid from trust (Matter<br>payment, Trust) and<br>receipted into business                                                       |
|                                                                                                                                                                            | Bank Transfers                                 | <i>i</i> (Matter Receipt, Business), posted against the system                                                                        |
|                                                                                                                                                                            | Bank Recon                                     | <i>i</i> Trust Transfer Clearing<br><i>i</i> Matter.<br>See Trust Transfer report.                                                    |
|                                                                                                                                                                            | Journal Entries                                | <i>i</i>                                                                                                                              |
|                                                                                                                                                                            | General Ledger Accounts                        | <i>i</i><br>For capturing time-based                                                                                                  |
|                                                                                                                                                                            | General Ledger account categories              | <i>i</i> and unitary fees, as well as disbursements. Tariff                                                                           |
|                                                                                                                                                                            | Suppliers                                      | <i>i</i><br>Bundles contain groups of<br>associated tariffs, e.g. court<br>tariffs or legal insurance<br>company (LegalWise) tariffs. |
|                                                                                                                                                                            | Departments                                    | <i>i</i>                                                                                                                              |