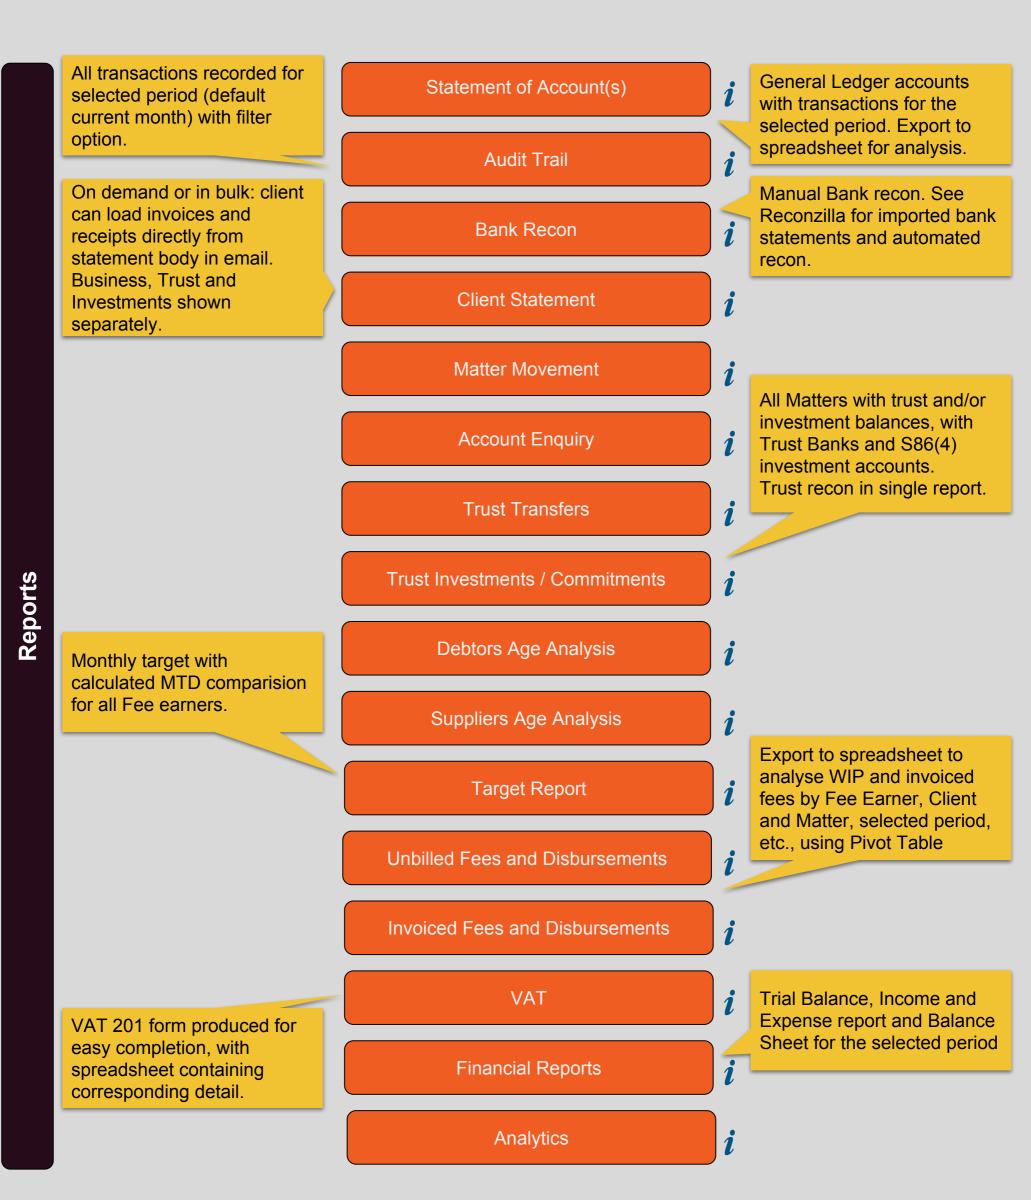

#### www.lawpracticeza.com

| ACTICE                                                                                                                                                                     |                                                | www.lawpracticeza.com                                                                                                                 |
|----------------------------------------------------------------------------------------------------------------------------------------------------------------------------|------------------------------------------------|---------------------------------------------------------------------------------------------------------------------------------------|
| Posted as a Matter Receipt,<br>Trust or Business. Also<br>used when receiving Trust<br>Transfer into firms bank: post<br>against system Trust<br>Transfer Clearing Matter. | Receive monies from a client                   | <i>i</i><br>Also used to post trust<br>transfer payment (to firm):<br>post against system Trust                                       |
|                                                                                                                                                                            | Payment to client / on behalf of client        | <i>i</i> Transfer Clearing Matter.                                                                                                    |
|                                                                                                                                                                            | Invoices from suppliers                        | <i>i</i><br><i>i</i><br><i>i</i><br><i>i</i><br><i>i</i><br><i>i</i><br><i>i</i><br><i>i</i><br><i>i</i><br><i>i</i>                  |
|                                                                                                                                                                            | Pay suppliers                                  | <i>i</i> Client investments.                                                                                                          |
|                                                                                                                                                                            | Business Receipt                               | <i>i</i> LabPracticeZA maintains<br>balances for business, trust<br>and investments for all                                           |
|                                                                                                                                                                            | Business Payment                               | <i>i</i> Matters.                                                                                                                     |
|                                                                                                                                                                            | LPA Section 86(4) Investments /<br>withdrawals | i                                                                                                                                     |
|                                                                                                                                                                            | LPA Section 86(4) interest and charges         | <i>i</i> Automatic trust transfer<br>establishes and updates the<br>amount available for transfer,                                    |
|                                                                                                                                                                            | Trust Transfers                                | to be paid from trust (Matter<br>payment, Trust) and<br>receipted into business                                                       |
|                                                                                                                                                                            | Bank Transfers                                 | <i>i</i> (Matter Receipt, Business), posted against the system                                                                        |
|                                                                                                                                                                            | Bank Recon                                     | <i>i</i> Trust Transfer Clearing<br><i>i</i> Matter.<br>See Trust Transfer report.                                                    |
|                                                                                                                                                                            | Journal Entries                                | <i>i</i>                                                                                                                              |
|                                                                                                                                                                            | General Ledger Accounts                        | <i>i</i><br>For capturing time-based                                                                                                  |
|                                                                                                                                                                            | General Ledger account categories              | <i>i</i> and unitary fees, as well as disbursements. Tariff                                                                           |
|                                                                                                                                                                            | Suppliers                                      | <i>i</i><br>Bundles contain groups of<br>associated tariffs, e.g. court<br>tariffs or legal insurance<br>company (LegalWise) tariffs. |
|                                                                                                                                                                            | Departments                                    | <i>i</i>                                                                                                                              |